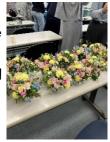

#### [Report] Apr. 3rd "Flower Arrangement to Celebrate Spring"

We made the flower arrangements \*1 to decorate the tables. This time, we mainly used the flower of Spring "mettle bellflower" \*2 with 7 other different flowers, so very bright and lively. The characteristics of the people who made the flowers appeared on their beautiful and lovely arranged flowers.

\*1 Put the flowers on a sponge filled with water in a basket. \*2 Flowers that bloom from Spring to Summer. 

Useful Information:From October, the way you dispose of plastic garbage will change

From when? Konan Ward will change from October, 2024.