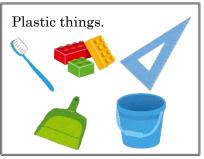

What are plastic containers? Containers with the plastic mark.

- mark of plastic things

What are plastic things? 

Things only made of plastic, the longest part should less than 50 cm.

\*Things made of both plastic and non-plastic materials, the thick plastic things, such as cutting board, dispose them as burnable garbage.